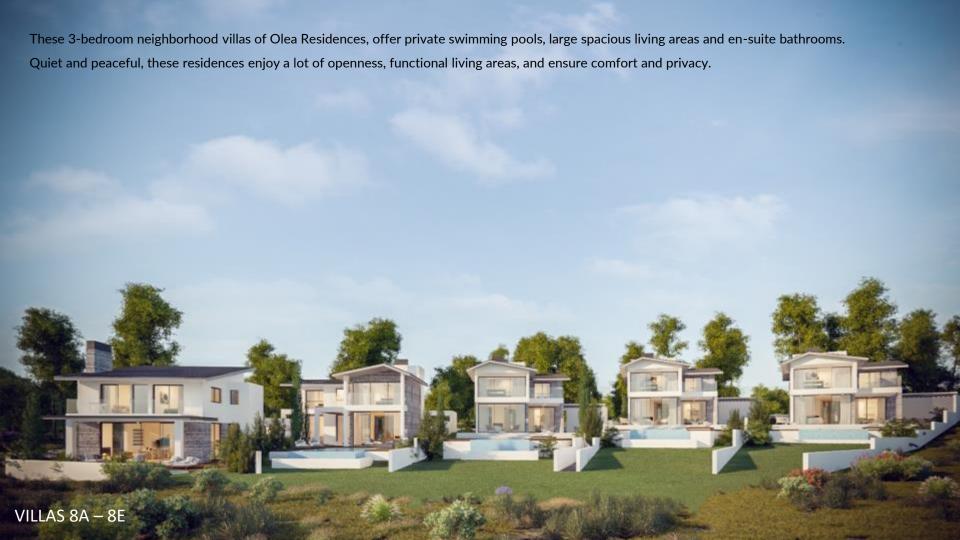

### PROPERTY INVESTMENT

| Project            | Property | Туре            | Total Covered Area<br>m <sup>2</sup> | Price          |
|--------------------|----------|-----------------|--------------------------------------|----------------|
| Olea<br>Residences | Villa 8E | 3-bedroom villa | 209.00                               | €990,000 + VAT |

### **OLEA 8E**

Bedrooms 3

| Covered areas (m <sup>-</sup> ) |        | Bathrooms    | 3   |
|---------------------------------|--------|--------------|-----|
| Covered internal area           | 191.00 | En suite     | 3   |
| Covered veranda                 | 18.00  |              |     |
| Total covered area              | 209.00 | Private Pool | Yes |
| Uncovered veranda               | 84.00  | Garden       | Yes |

Plot area 430.00 Orientation South West

Price: €990,000 plus VAT

FIRST FLOOR