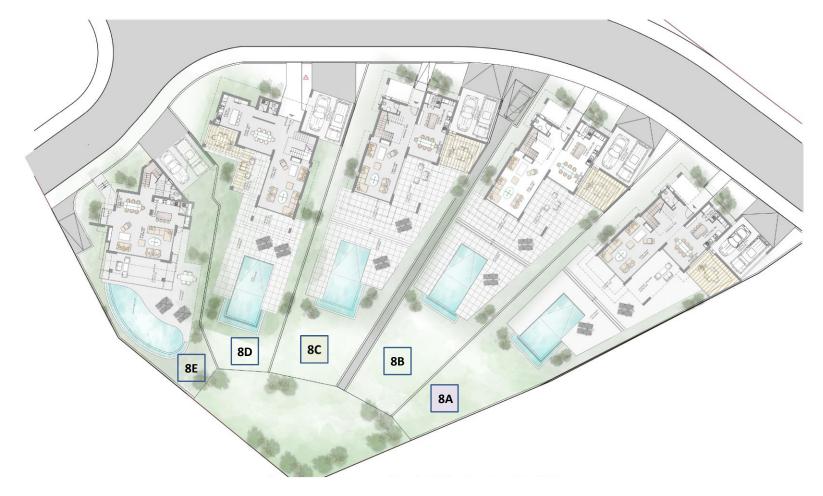

### SITE PLAN

### **OLEA 8E**

Bedrooms 3

| Covered areas (m <sup>-</sup> ) |        | Bathrooms    | 3   |
|---------------------------------|--------|--------------|-----|
| Covered internal area           | 191.00 | En suite     | 3   |
| Covered veranda                 | 18.00  |              |     |
| Total covered area              | 209.00 | Private Pool | Yes |
| Uncovered veranda               | 84.00  | Garden       | Yes |