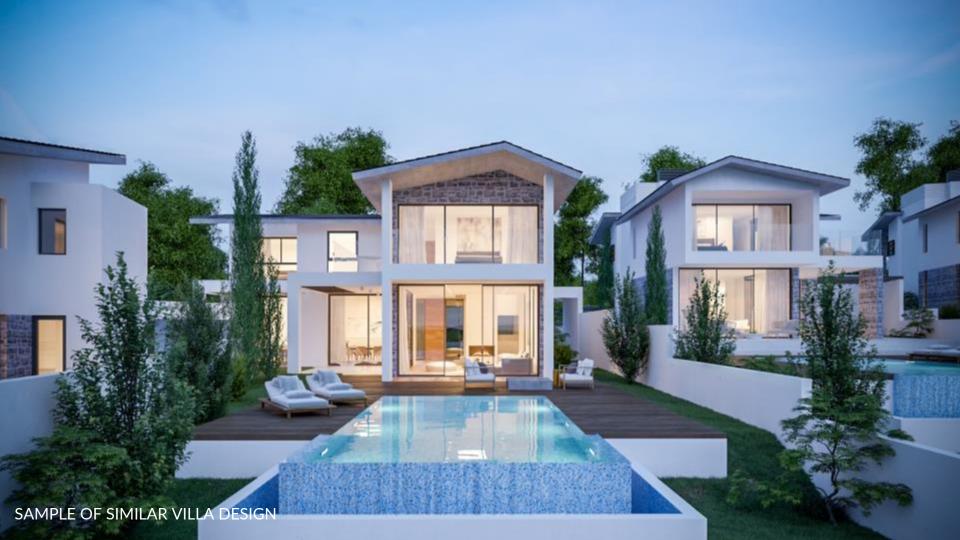

### PROPERTY INVESTMENT

| Project            | Property | Туре            | Total Covered Area<br>m <sup>2</sup> | Price          |
|--------------------|----------|-----------------|--------------------------------------|----------------|
| Olea<br>Residences | Villa 8E | 3-bedroom villa | 209.00                               | €990,000 + VAT |

### **OLEA 8E**

Bedrooms 3

| Covered areas (m <sup>-</sup> ) |        | Bathrooms    | 3   |
|---------------------------------|--------|--------------|-----|
| Covered internal area           | 191.00 | En suite     | 3   |
| Covered veranda                 | 18.00  |              |     |
| Total covered area              | 209.00 | Private Pool | Yes |
| Uncovered veranda               | 84.00  | Garden       | Yes |

Plot area 430.00 Orientation South West

Price: €990,000 plus VAT

FIRST FLOOR