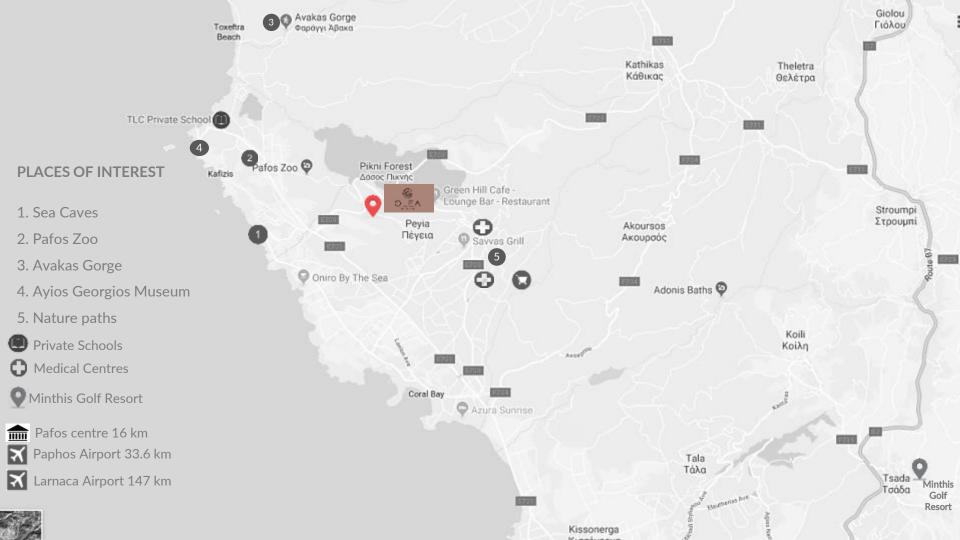

# Amenities

Bakery 2.8 km

Supermarket 5 km

Private English School 4.4 km

Medical Centre 2.8 km

Pharmacy 2.8 km

**Petrol Station** 4.3 km

Sporting Centre 3.7 km

Restaurants 1.5 km

### **CAFES & BARS**

Just 3.3 km away from a wide selection of chic cafes and beach bars.

### **SANDY BEACHES**

A selection of sandy beaches are within 4 km away.

### KINGS AVENUE MALL

Only 17 km away of an impressive full concept shopping mall, with entertainment venues, cafes and restaurants.