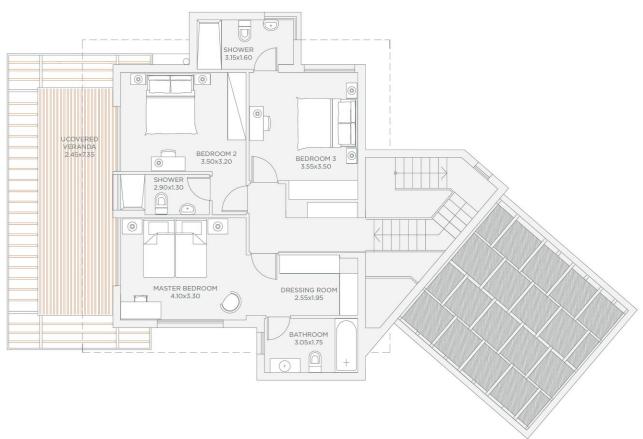

### SITE PLAN

### **OLEA 8E**

Bedrooms 3

| Covered areas (m <sup>-</sup> ) |        | Bathrooms    | 3   |
|---------------------------------|--------|--------------|-----|
| Covered internal area           | 191.00 | En suite     | 3   |
| Covered veranda                 | 18.00  |              |     |
| Total covered area              | 209.00 | Private Pool | Yes |
| Uncovered veranda               | 84.00  | Garden       | Yes |

Plot area 430.00 Orientation South West

Price: €990,000 plus VAT

FIRST FLOOR