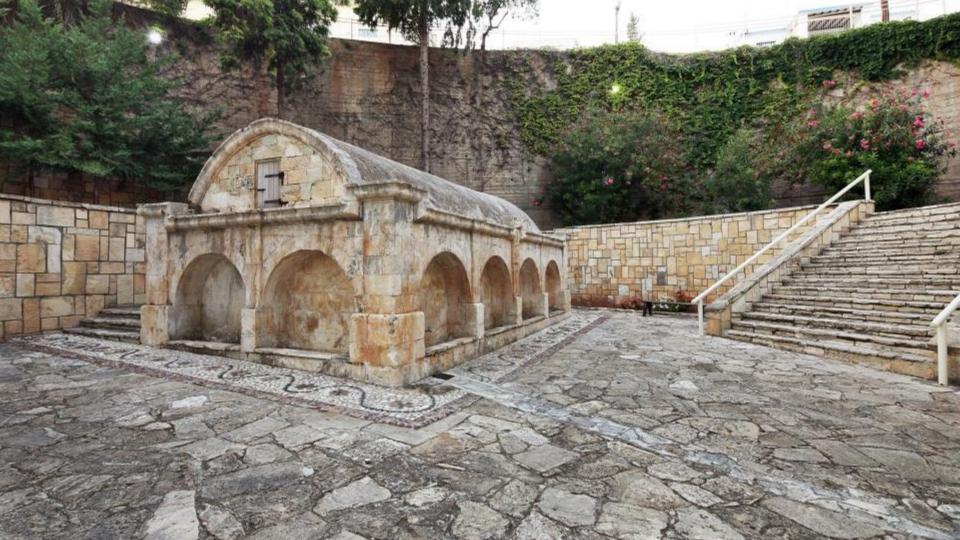

## UNESCO World Heritage Site

The town of Pafos is of outstanding universal value and it is included in the official UNESCO list of cultural and natural treasures of the world heritage. These historical sites date back thousands of years and include ancient theatres and colorful mosaics, to impressive fortresses and underground tombs.