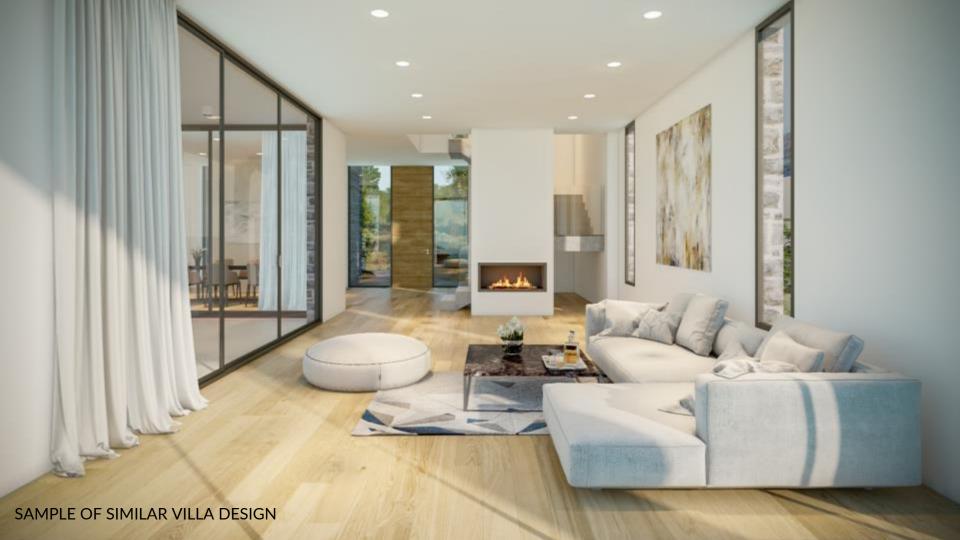

### **OLEA 8E**

Bedrooms 3

| Covered areas (m <sup>-</sup> ) |        | Bathrooms    | 3   |
|---------------------------------|--------|--------------|-----|
| Covered internal area           | 191.00 | En suite     | 3   |
| Covered veranda                 | 18.00  |              |     |
| Total covered area              | 209.00 | Private Pool | Yes |
| Uncovered veranda               | 84.00  | Garden       | Yes |

Plot area 430.00 Orientation South West

Price: €990,000 plus VAT

FIRST FLOOR