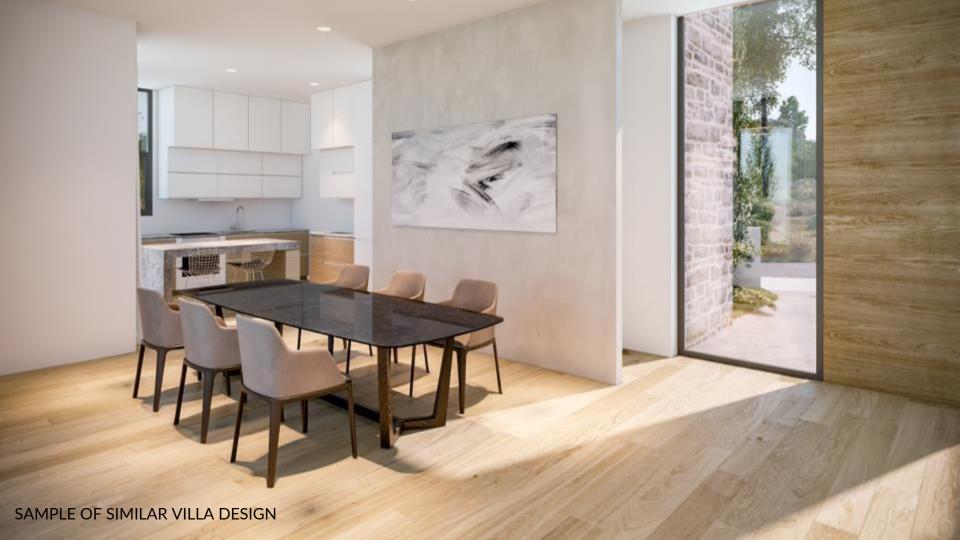

### **OLEA 8E**

Bedrooms 3

| Covered areas (m <sup>-</sup> ) |        | Bathrooms    | 3   |
|---------------------------------|--------|--------------|-----|
| Covered internal area           | 191.00 | En suite     | 3   |
| Covered veranda                 | 18.00  |              |     |
| Total covered area              | 209.00 | Private Pool | Yes |
| Uncovered veranda               | 84.00  | Garden       | Yes |

Plot area 430.00 Orientation South West

Price: €990,000 plus VAT

FIRST FLOOR