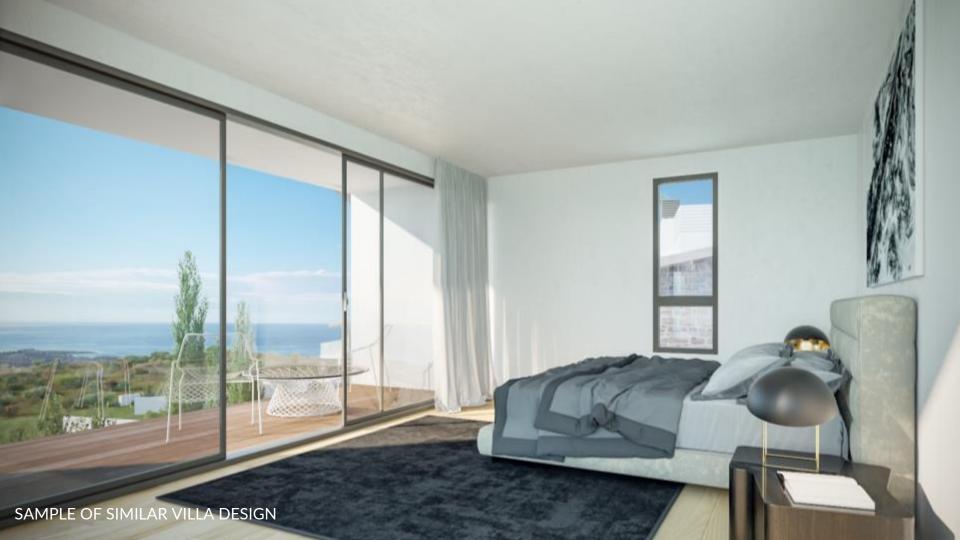

### **OLEA 8E**

Bedrooms 3

| Covered areas (m <sup>-</sup> ) |        | Bathrooms    | 3   |
|---------------------------------|--------|--------------|-----|
| Covered internal area           | 191.00 | En suite     | 3   |
| Covered veranda                 | 18.00  |              |     |
| Total covered area              | 209.00 | Private Pool | Yes |
| Uncovered veranda               | 84.00  | Garden       | Yes |

Plot area 430.00 Orientation South West

Price: €990,000 plus VAT

FIRST FLOOR