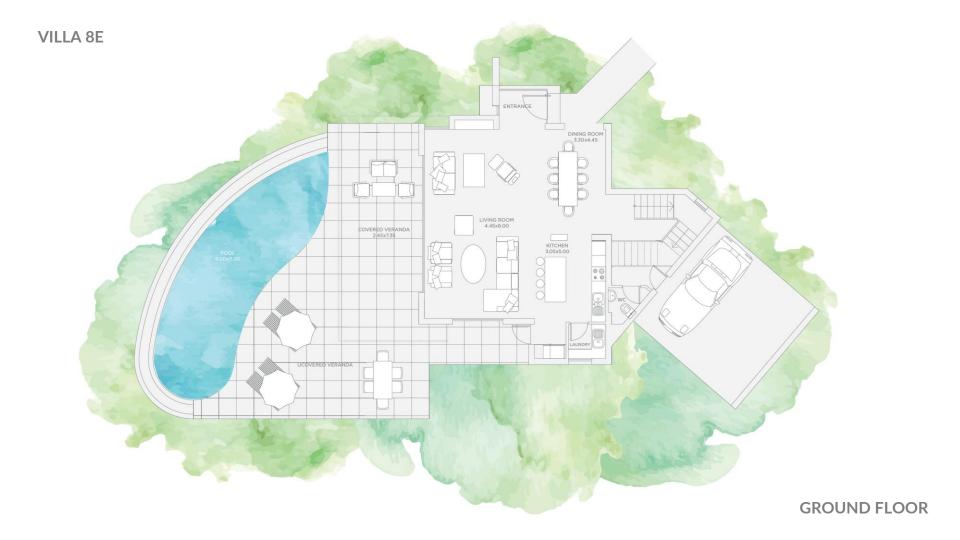

### SITE PLAN

### **OLEA 8E**

Bedrooms 3

| Covered areas (m <sup>-</sup> ) |        | Bathrooms    | 3   |
|---------------------------------|--------|--------------|-----|
| Covered internal area           | 191.00 | En suite     | 3   |
| Covered veranda                 | 18.00  |              |     |
| Total covered area              | 209.00 | Private Pool | Yes |
| Uncovered veranda               | 84.00  | Garden       | Yes |

Plot area 430.00 Orientation South West

Price: €990,000 plus VAT

FIRST FLOOR