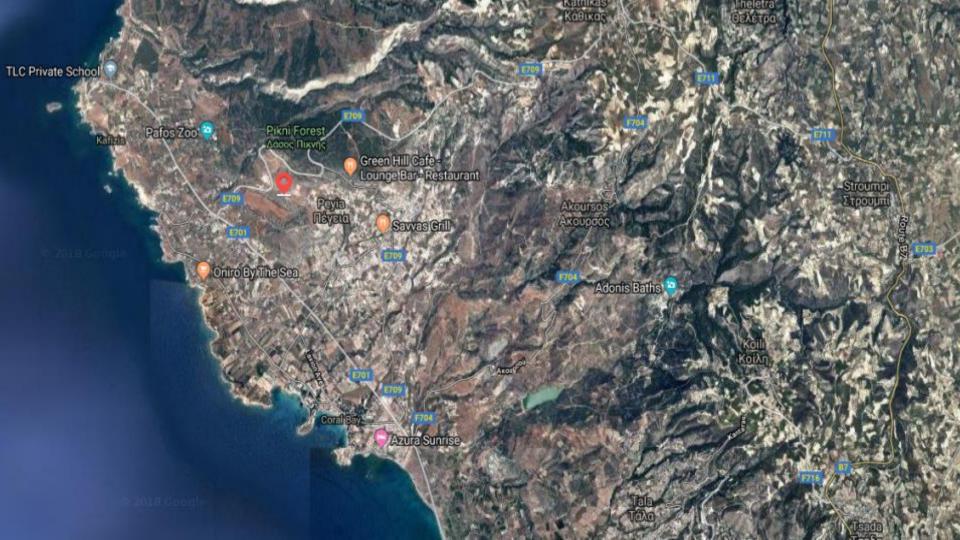

# Amenities

Bakery 2.8 km

Supermarket 5 km

Private English School 4.4 km

Medical Centre 2.8 km

Pharmacy 2.8 km

**Petrol Station** 4.3 km

Sporting Centre 3.7 km

Restaurants 1.5 km

### **CAFES & BARS**

Just 3.3 km away from a wide selection of chic cafes and beach bars.

### **SANDY BEACHES**

A selection of sandy beaches are within 4 km away.

### KINGS AVENUE MALL

Only 17 km away of an impressive full concept shopping mall, with entertainment venues, cafes and restaurants.