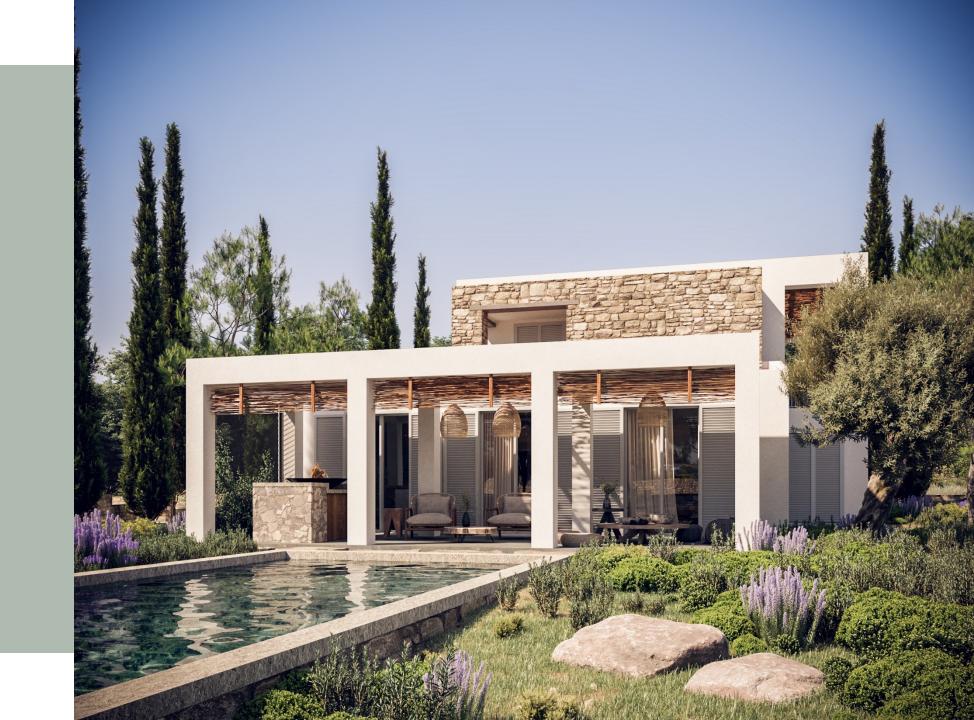

### BEACHSIDE LIVING

The energy and natural beauty of this protected area in Cyprus is undeniable and these carefully curated homes offer the same authenticity in a private, exclusive community.

Situated 12 minutes from the town of Polis and the stunning Akamas Peninsula, beside a long stretch of sandy beach and the glistening Mediterranean Sea, these villas are unique and completed with handcrafted materials and finishes to offer a refined, yet rustic simplicity.

#### TYPE B

This villa is characterized by a private and spacious master bedroom suite on an upper floor with its two private verandas. The ground floor there are two further bedrooms separated from the living volumes. The open plan kitchen and interior living space naturally flows to the outdoors which is softly shaded by natural materials that play with the light.

#### Beachside villas – Villa 4 (Phase 1) Type B

Bedrooms 3

Covered areas (m²)Covered area141.00Covered verandas27.00Total covered area168.00Uncovered verandas16.00

Plot area 469.00
Garden Yes
Private pool Optional
Orientation South-West