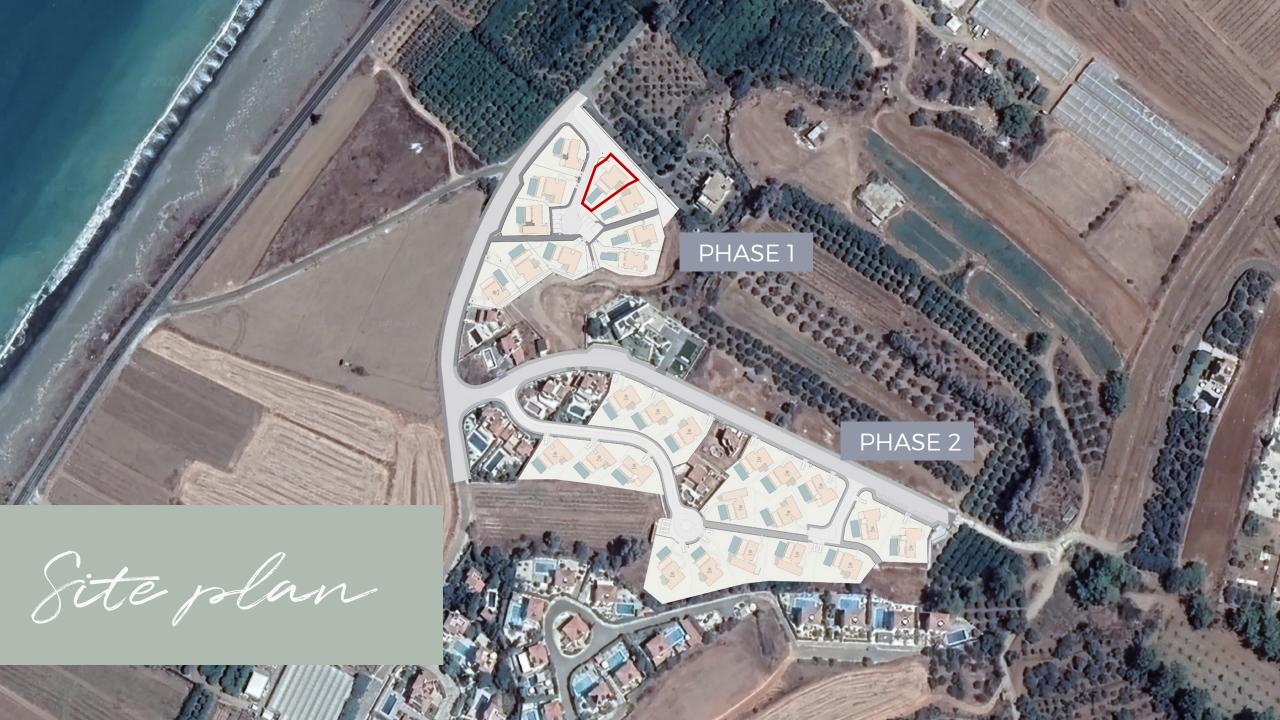

#### Beachside villas – Villa 4 (Phase 1) Type B

Bedrooms 3

Covered areas (m²)Covered area141.00Covered verandas27.00Total covered area168.00Uncovered verandas16.00

Plot area 469.00
Garden Yes
Private pool Optional
Orientation South-West