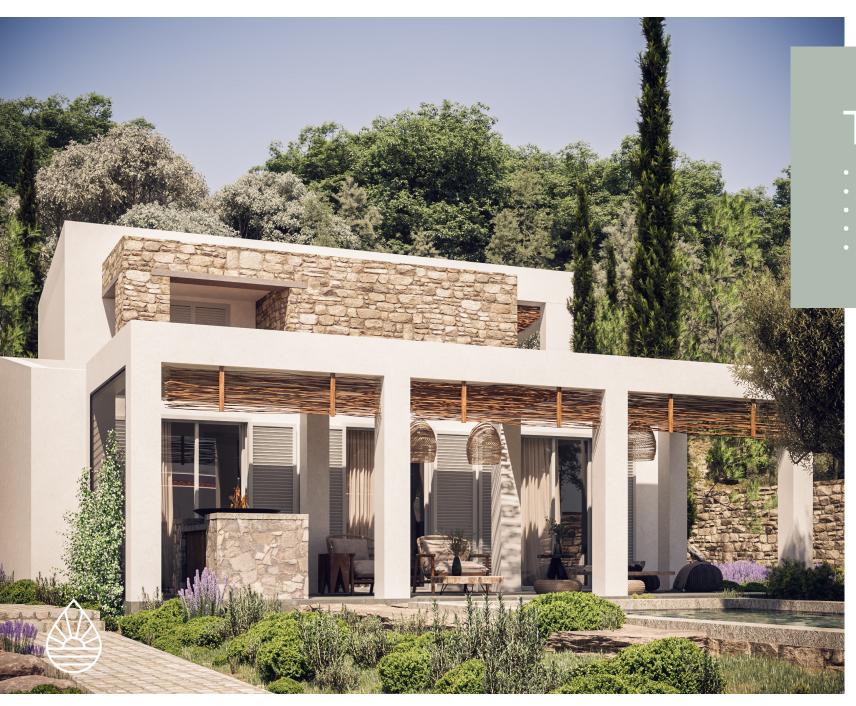

#### TYPE B

- Seamless Open-plan LivingOutdoor Mediterranean Garden

#### TYPE B

This villa is characterized by a private and spacious master bedroom suite on an upper floor with its two private verandas. The ground floor there are two further bedrooms separated from the living volumes. The open plan kitchen and interior living space naturally flows to the outdoors which is softly shaded by natural materials that play with the light.