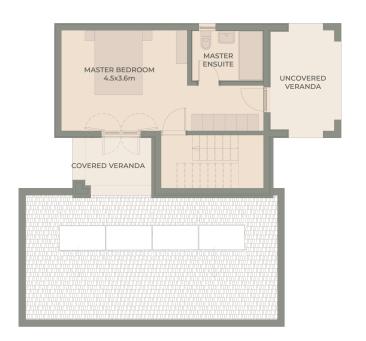

#### TYPE B

This villa is characterized by a private and spacious master bedroom suite on an upper floor with its two private verandas. The ground floor there are two further bedrooms separated from the living volumes. The open plan kitchen and interior living space naturally flows to the outdoors which is softly shaded by natural materials that play with the light.

#### Beachside villas – Villa 4 (Phase 1) Type B

Bedrooms 3

Covered areas (m²)Covered area141.00Covered verandas27.00Total covered area168.00Uncovered verandas16.00

Plot area 469.00
Garden Yes
Private pool Optional
Orientation South-West