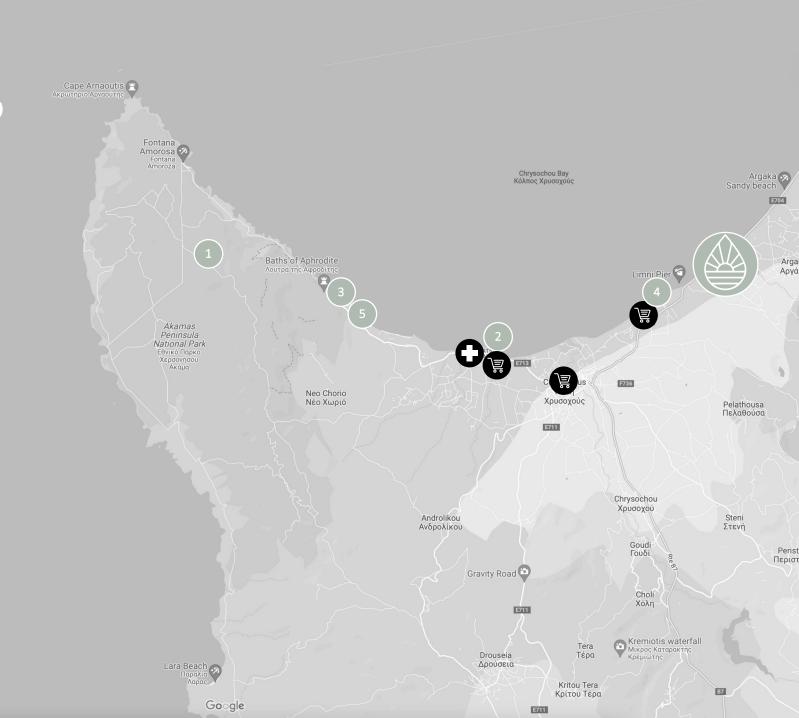

### POLIS AREA MAP

#### **PLACES OF INTEREST**

- 1. Akamas Peninsula National Park
- 2. Latchi Harbou
- 3. Baths of Aphrodite
- 4. Limni Pie
- 5. Anassa Hotel

#### A GREAT LOCATION

Town Center 12mins

Shopping **12mins** 

Hotels **12mins** 

Beach **1mins** 

Bank **12mins** 

Port **15mins** 

Pafos Town 45mins

Pafos airport **60mins** 

Larnaka airport 120mins

Troodos 110mins

Limassol 90mins

Nicosia **150mins** 