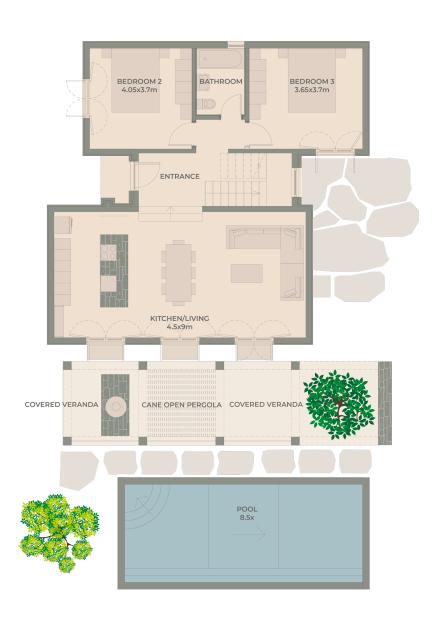

#### TYPE B

This villa is characterized by a private and spacious master bedroom suite on an upper floor with its two private verandas. The ground floor there are two further bedrooms separated from the living volumes. The open plan kitchen and interior living space naturally flows to the outdoors which is softly shaded by natural materials that play with the light.

#### Beachside villas – Villa 4 (Phase 1) Type B

Bedrooms 3

Covered areas (m²)Covered area141.00Covered verandas27.00Total covered area168.00Uncovered verandas16.00

Plot area 469.00
Garden Yes
Private pool Optional
Orientation South-West