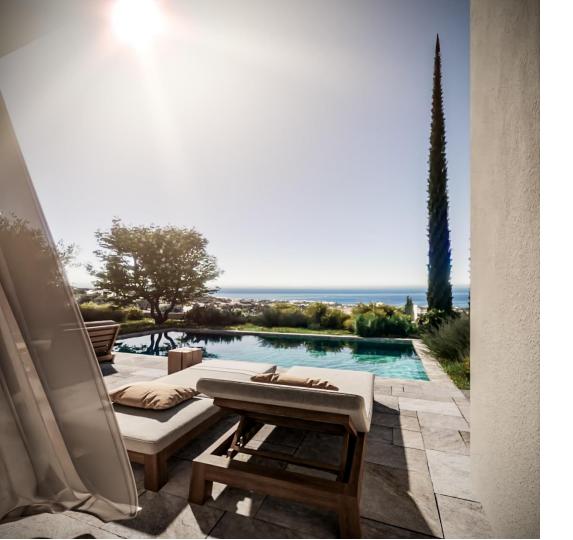

#### **FINISHES**

The high quality finish has been carried through to the interior spaces, with marble, parquet and high gloss kitchens. The architect has selected a natural yet contemporary palette, to complement the architectural designs and has incorporated features such as floating staircases, marble shelves and kitchen islands to accentuate the sense of space. Large terraces are ideal for indoor/outdoor living, enabling residents to enjoy an al fresco lifestyle, while glass balustrades ensure uninterrupted views.

### INCREDIBLE LOCATION

Coral Vista Private
Residences enjoy one
of the finest locations in
Peyia. Perched on a
hilltop the plot
commands
exceptional views of
the surrounding
Mediterranean
countryside and sea.