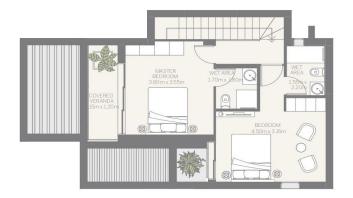

#### FLOOR PLAN TYPE A

GROUND FLOOR PLAN

FIRST FLOOR PLAN

# CORAL VISTA VILLA 14 (Type A)

| Bedrooms                                        | 2                           |                                    |                 |
|-------------------------------------------------|-----------------------------|------------------------------------|-----------------|
| Covered areas (m²) Covered area Covered veranda | 117.00<br>16.00             | Bathrooms En-suite Family bathroom | <b>2</b><br>1   |
| Total covered area Uncovered veranda            | <b>133.00</b> 42.00         | Garden<br>Swimming pool            | Yes<br>Optional |
| <b>Plot area</b> Orientation                    | <b>300.00</b><br>South-West |                                    |                 |