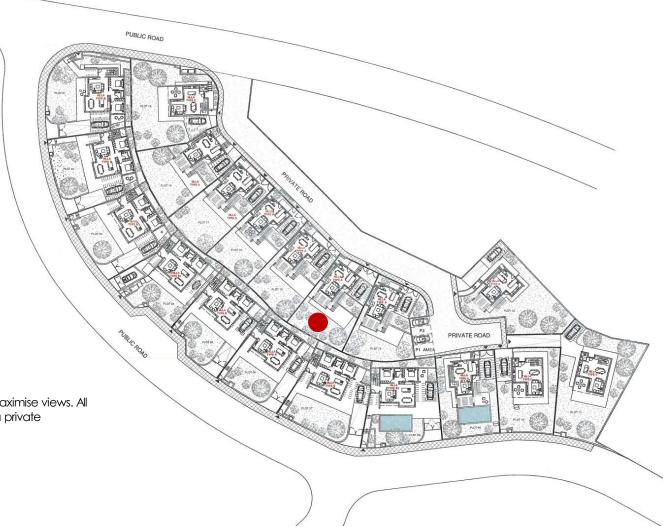

#### SITE PLAN

Nineteen villas have been carefully oriented to maximise views. All feature a private garden with ample space for a private swimming pool.

VILLA TYPE A - PLOTS 9, 12-18 VILLA TYPE B - PLOTS 1 -8 VILLA TYPE C- PLOTS 10,11,19