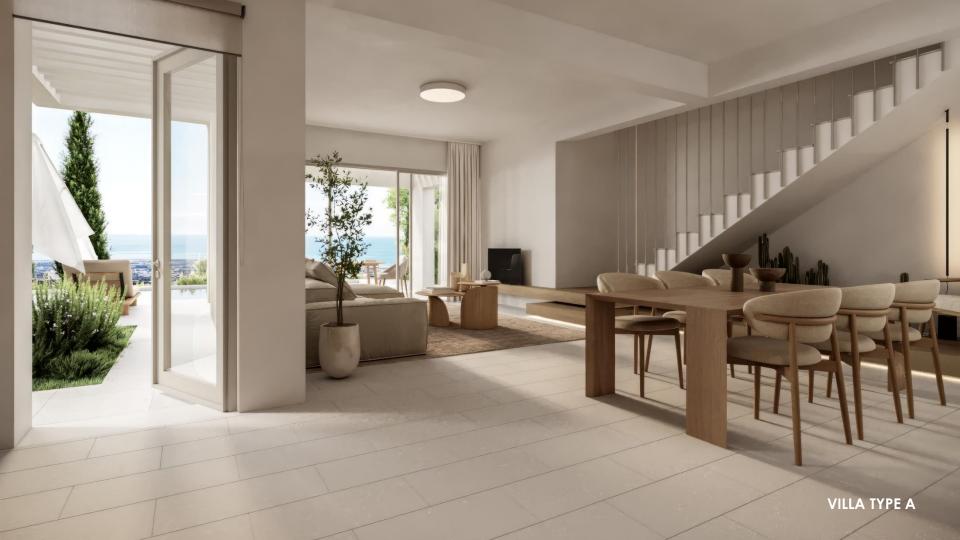

#### **FINISHES**

The high quality finish has been carried through to the interior spaces, with marble, parquet and high gloss kitchens. The architect has selected a natural yet contemporary palette, to complement the architectural designs and has incorporated features such as floating staircases, marble shelves and kitchen islands to accentuate the sense of space. Large terraces are ideal for indoor/outdoor living, enabling residents to enjoy an al fresco lifestyle, while glass balustrades ensure uninterrupted views.