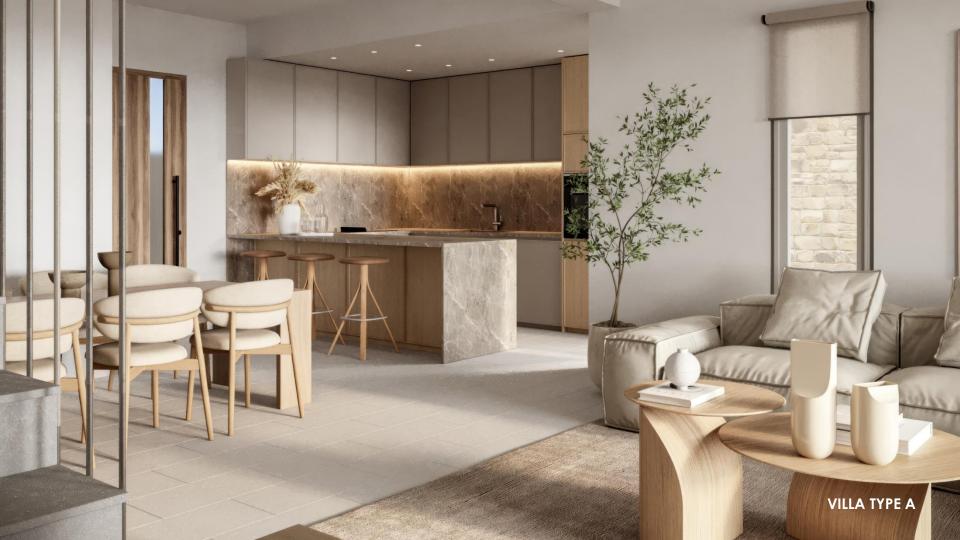

#### **FINISHES**

The high quality finish has been carried through to the interior spaces, with marble, parquet and high gloss kitchens. The architect has selected a natural yet contemporary palette, to complement the architectural designs and has incorporated features such as floating staircases, marble shelves and kitchen islands to accentuate the sense of space. Large terraces are ideal for indoor/outdoor living, enabling residents to enjoy an al fresco lifestyle, while glass balustrades ensure uninterrupted views.