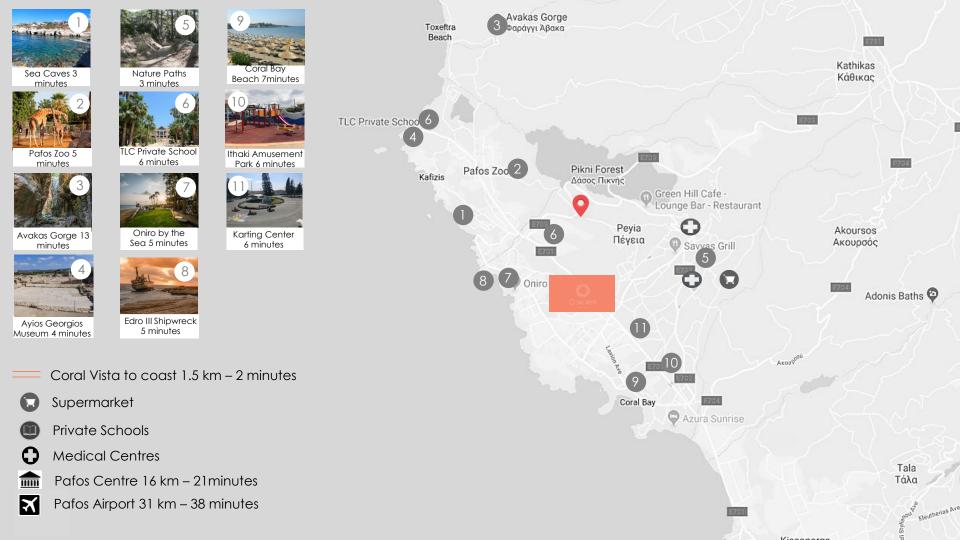

### INCREDIBLE LOCATION

Coral Vista Private
Residences enjoy one
of the finest locations in
Peyia. Perched on a
hilltop the plot
commands
exceptional views of
the surrounding
Mediterranean
countryside and sea.

#### THE AREA

Coral Vista is situated in the southwest of Cyprus, on the edge of the Akamas National Park, between the villages of Peyia and Kathikas. This prestigious area is renowned for its beautiful views, wineries and fruit orchards. The location borders the Akamas National Park and the Pikni Pine forest, placing a wealth of stunning scenery on the doorstep.

The plots rural location promises tranquility and seclusion, yet it's just a few minutes' drive from Peyia village. There is a wealth of local amenities on the door step, including banks, public and private schools, supermarkets, cafes and restaurants.

Coral Bay, with its blue flag sandy beaches and excellent array of cafes and restaurants is just a five minute drive and the quaint fishing port and sea caves of Agios Georgios, which sit on the edge of the Akamas National Park, is also just a five minutes away. The area offers an abundance of sporting temptations, including horse riding, cycling, hiking on the nature trails and every type of water activity you could imagine.

Additionally, Coral Vista Private villas are conveniently located just moments away from TLC, one of Pafos' leading English language international schools.