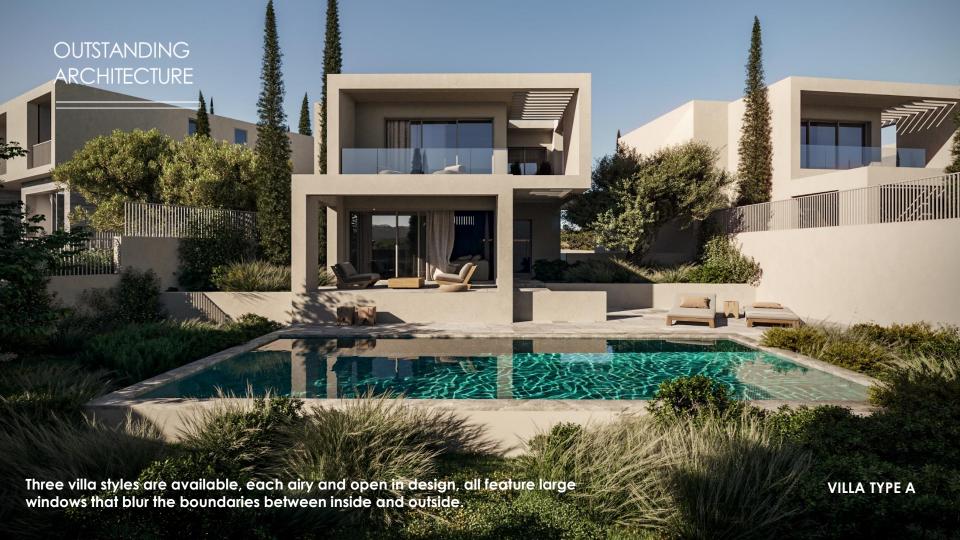

#### **FINISHES**

The high quality finish has been carried through to the interior spaces, with marble, parquet and high gloss kitchens. The architect has selected a natural yet contemporary palette, to complement the architectural designs and has incorporated features such as floating staircases, marble shelves and kitchen islands to accentuate the sense of space. Large terraces are ideal for indoor/outdoor living, enabling residents to enjoy an al fresco lifestyle, while glass balustrades ensure uninterrupted views.