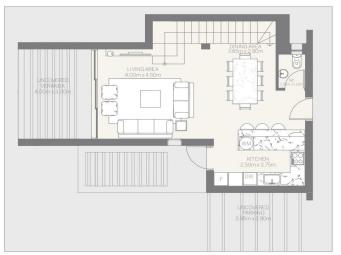

TYPE C- PLOTS 10,11,19



# CORAL VISTA VILLA 14 (Type A)

| Bedrooms                                        | 2                           |                                    |                 |
|-------------------------------------------------|-----------------------------|------------------------------------|-----------------|
| Covered areas (m²) Covered area Covered veranda | 117.00<br>16.00             | Bathrooms En-suite Family bathroom | <b>2</b><br>1   |
| Total covered area Uncovered veranda            | <b>133.00</b> 42.00         | Garden<br>Swimming pool            | Yes<br>Optional |
| <b>Plot area</b> Orientation                    | <b>300.00</b><br>South-West |                                    |                 |

Price: €480,000 plus VAT



#### FLOOR PLAN TYPE A





GROUND FLOOR PLAN



FIRST FLOOR PLAN









#### **FINISHES**

The high quality finish has been carried through to the interior spaces, with marble, parquet and high gloss kitchens. The architect has selected a natural yet contemporary palette, to complement the architectural designs and has incorporated features such as floating staircases, marble shelves and kitchen islands to accentuate the sense of space. Large terraces are ideal for indoor/outdoor living, enabling residents to enjoy an al fresco lifestyle, while glass balustrades ensure uninterrupted views.



### INCREDIBLE LOCATION

Coral Vista Private
Residences enjoy one
of the finest locations in
Peyia. Perched on a
hilltop the plot
commands
exceptional views of
the surrounding
Mediterranean
countryside and sea.



#### THE