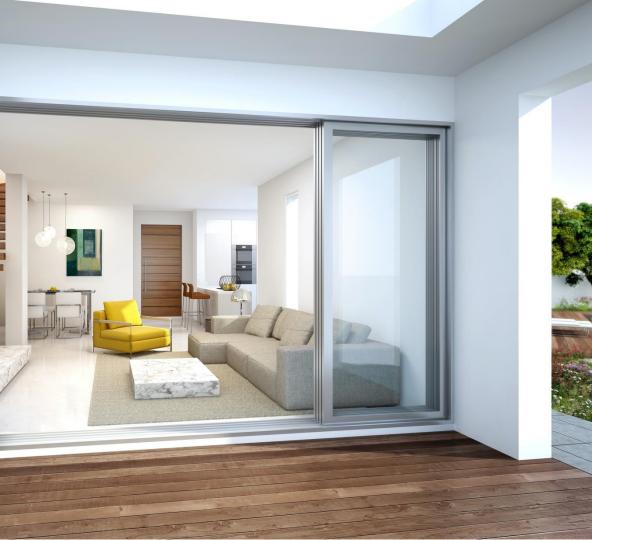

#### **FINISHES**

The high quality finish has been carried through to the interior spaces, with marble, parquet and high gloss kitchens. The architect has selected a natural yet contemporary palette, to complement the architectural designs and has incorporated modern to accentuate the sense of space. Large terraces are ideal for indoor/outdoor living, enabling residents to enjoy an al fresco lifestyle, while glass balustrades ensure uninterrupted views.