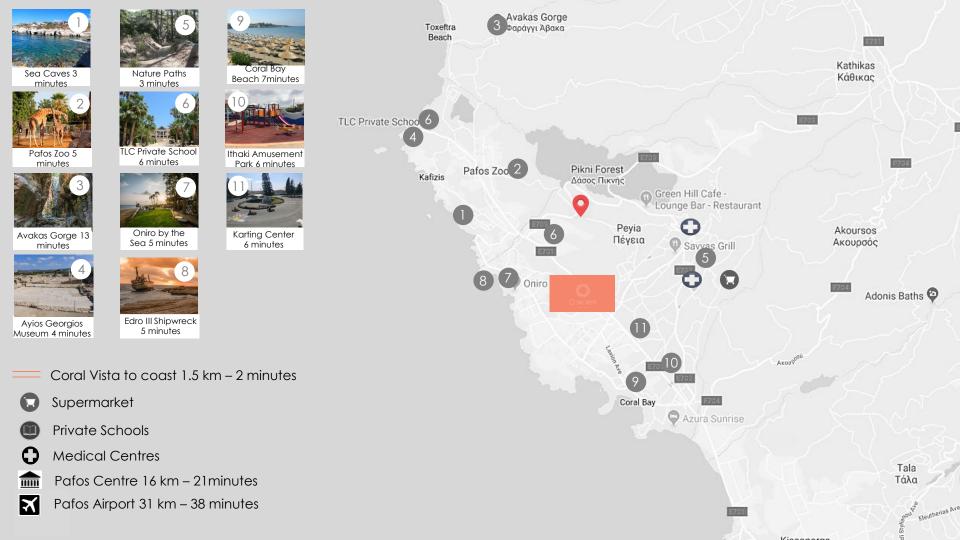

#### **LOCATION - PEYIA**

Coral Vista is situated in the southwest of Cyprus, on the edge of the Akamas National Park, between the villages of Peyia and Kathikas. This prestigious area is renowned for its beautiful views, wineries and fruit orchards. The location borders the Akamas National Park and the Pikni Pine forest, placing a wealth of stunning scenery on the doorstep.

The plots rural location promises tranquility and seclusion, yet it's just a few minutes' drive from Peyia village with its wealth of amenities, including banks, public and private schools, supermarkets, cafes and restaurants. While Coral Bay, with its blue flag sandy beach and excellent array of cafes and restaurants is just a five minute drive away and the quaint fishing port & sea caves of Agios Georgios, which sit on the edge of the Akamas National Park, are also just a five minute drive away. The area offers an abundance of sporting temptations, including horse riding, cycling, nature trails and naturally every type of water activity. Additionally, Coral Vista Private villas are conveniently located just moments away from TLC, one of Pafos' leading English language international schools.