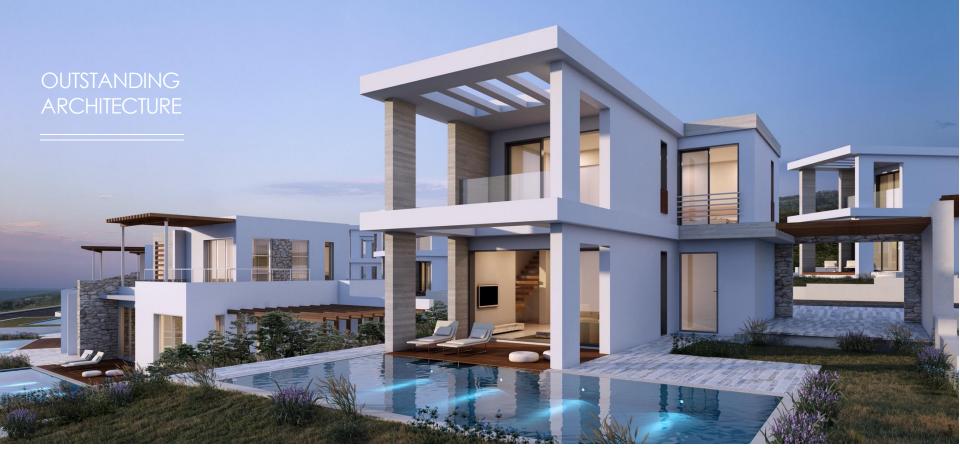

Delivery Date: 20 months from signing of the contract

CONTEMPORARY ELEGANCE

PRIVATE RESIDENCES

### INCREDIBLE LOCATION

Coral Vista Private
Residences enjoy one
of the finest locations in
Peyia. Perched on a
hilltop the plot
commands
exceptional views of
the surrounding
Mediterranean
countryside and sea.

#### **FINISHES**

The high quality finish has been carried through to the interior spaces, with marble, parquet and high gloss kitchens. The architect has selected a natural yet contemporary palette, to complement the architectural designs and has incorporated modern to accentuate the sense of space. Large terraces are ideal for indoor/outdoor living, enabling residents to enjoy an al fresco lifestyle, while glass balustrades ensure uninterrupted views.