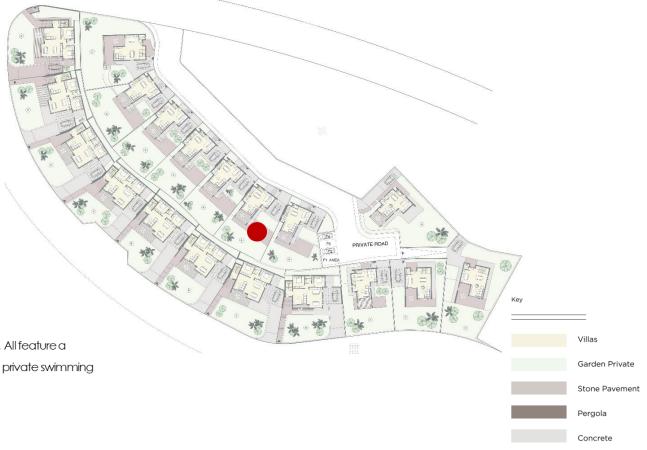

#### SITE PLAN

Nineteen villas carefully oriented to maximise views. All feature a private garden with ample space for an optional private swimming pool.

VILLATYPEA-PLOTS 9, 12-18
VILLATYPEB-PLOTS 1-8
VILLATYPEC-PLOTS 10,11,19