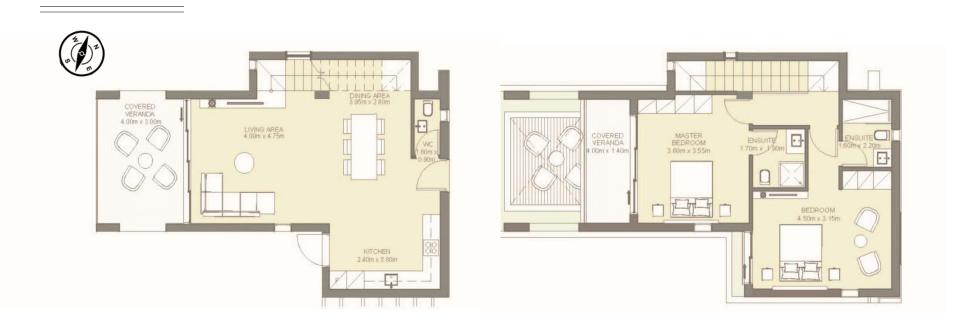

### FLOOR PLAN TYPE A

GROUND FLOOR FIRST FLOOR

# CORAL VISTA VILLA 14 (Type A)

| Bedrooms                            | 2                        |                              |                 |
|-------------------------------------|--------------------------|------------------------------|-----------------|
| Covered areas (m²) Covered area     | 114.00                   | <u>Bathrooms</u><br>En-suite | <b>2</b>        |
| Covered veranda  Total covered area | 7.00<br><b>121.00</b>    | Family bathroom              | 1               |
| Uncovered veranda                   | 26.00                    | Garden<br>Swimming pool      | Yes<br>Optional |
| <b>Plot area</b> Orientation        | <b>295.00</b> South-West |                              |                 |