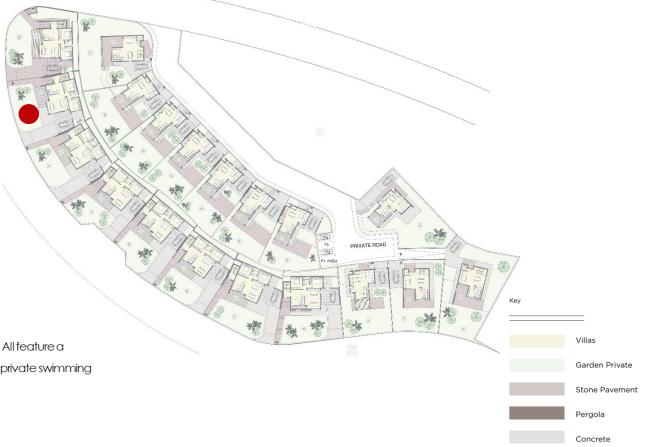

#### SITE PLAN

Nineteen villas carefully oriented to maximise views. All feature a private garden with ample space for an optional private swimming pool.

VILLATYPEA - PLOTS 9, 12 - 18
VILLATYPEB - PLOTS 1 - 8

VILLATYPEC-PLOTS 10,11,19