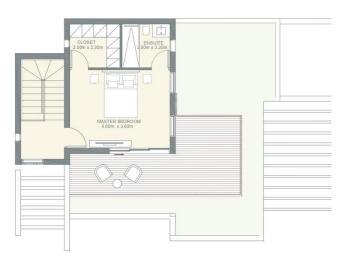

### FLOOR PLAN TYPE B

**GROUND FLOOR** 

FIRST FLOOR

# CORAL VISTA VILLA 2 (Type B)

| Bedrooms           | 3      |                  |          |
|--------------------|--------|------------------|----------|
| Covered areas (m²) |        | <u>Bathrooms</u> | 2        |
| Covered area       | 146.00 | En-suite         | 1        |
| Total covered area | 150.00 | Family bathroom  | 1        |
| Uncovered veranda  | 35.00  |                  |          |
|                    |        | Garden           | Yes      |
| Plot area          | 380.00 | Swimming pool    | Optional |
| Orientation        | West   |                  |          |