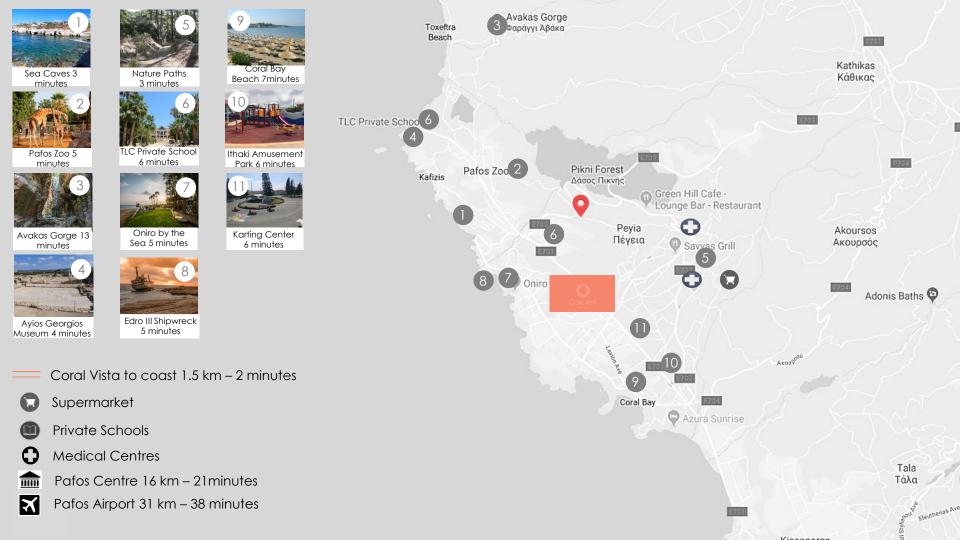

The plots rural location promises tranquility and seclusion, yet it's just a few minutes' drive from Peyia village with its wealth of amenities, including banks, public and private schools, supermarkets, cafes and restaurants. While Coral Bay, with its blue flag sandy beach and excellent array of cafes and restaurants is just a five minute drive away and the quaint fishing port & sea caves of Agios Georgios, which sit on the edge of the Akamas National Park, are also just a five minute drive away. The area offers an abundance of sporting temptations, including horse riding, cycling, nature trails and naturally every type of water activity. Additionally, Coral Vista Private villas are conveniently located just moments away from TLC, one of Pafos' leading English language international schools.