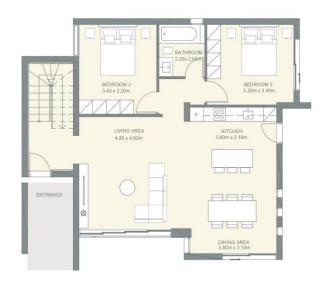

### FLOOR PLAN TYPE B

**GROUND FLOOR** 

FIRST FLOOR

# CORAL VISTA VILLA 2 (Type B)

| Bedrooms           | 3      |                  |          |
|--------------------|--------|------------------|----------|
| Covered areas (m²) |        | <u>Bathrooms</u> | 2        |
| Covered area       | 146.00 | En-suite         | 1        |
| Total covered area | 150.00 | Family bathroom  | 1        |
| Uncovered veranda  | 35.00  |                  |          |
|                    |        | Garden           | Yes      |
| Plot area          | 380.00 | Swimming pool    | Optional |
| Orientation        | West   |                  |          |