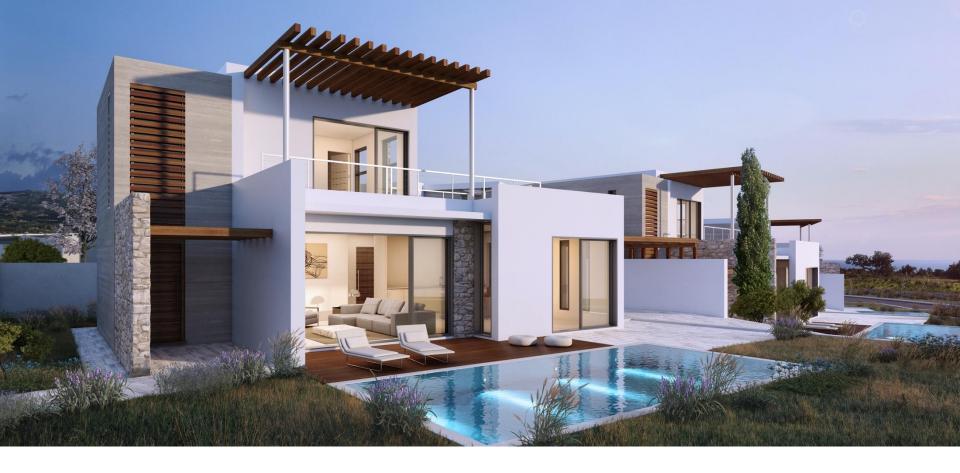

Delivery Date: 20 months from signing of the contract

CONTEMPORARY ELEGANCE

PRIVATE RESIDENCES

### INCREDIBLE LOCATION

Coral Vista Private
Residences enjoy one
of the finest locations in
Peyia. Perched on a
hilltop the plot
commands
exceptional views of
the surrounding
Mediterranean
countryside and sea.

Price: €571,000 plus VAT

Although modern in appearance, the architectural design reflects Cypriot character and style, incorporating traditional stone, timber and marble.

#### **FINISHES**

The high quality finish has been carried through to the interior spaces, with marble, parquet and high gloss kitchens. The architect has selected a natural yet contemporary palette, to complement the architectural designs and has incorporated modern to accentuate the sense of space. Large terraces are ideal for indoor/outdoor living, enabling residents to enjoy an al fresco lifestyle, while glass balustrades ensure uninterrupted views.