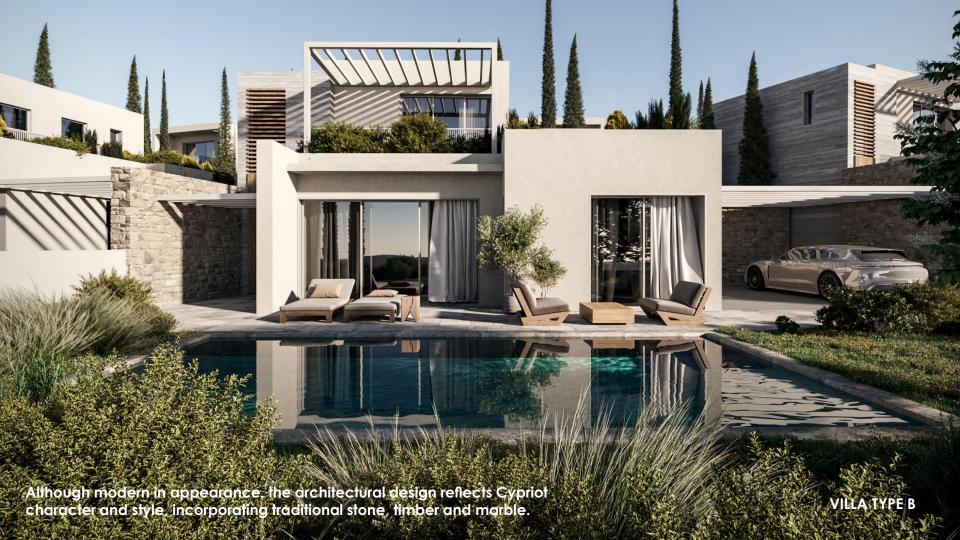

#### **FINISHES**

The high quality finish has been carried through to the interior spaces, with marble, parquet and high gloss kitchens. The architect has selected a natural yet contemporary palette, to complement the architectural designs and has incorporated features such as floating staircases, marble shelves and kitchen islands to accentuate the sense of space. Large terraces are ideal for indoor/outdoor living, enabling residents to enjoy an al fresco lifestyle, while glass balustrades ensure uninterrupted views.