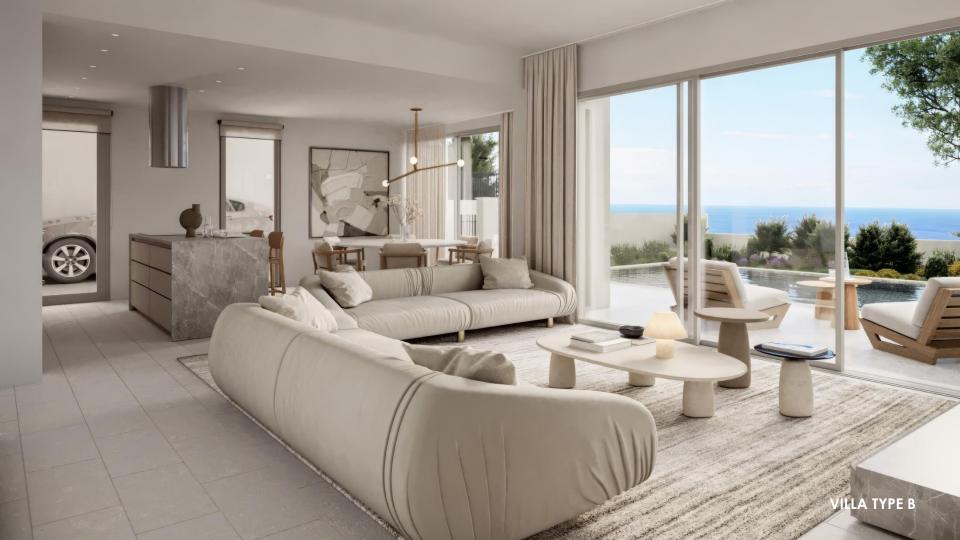

#### **FINISHES**

The high quality finish has been carried through to the interior spaces, with marble, parquet and high gloss kitchens. The architect has selected a natural yet contemporary palette, to complement the architectural designs and has incorporated features such as floating staircases, marble shelves and kitchen islands to accentuate the sense of space. Large terraces are ideal for indoor/outdoor living, enabling residents to enjoy an al fresco lifestyle, while glass balustrades ensure uninterrupted views.