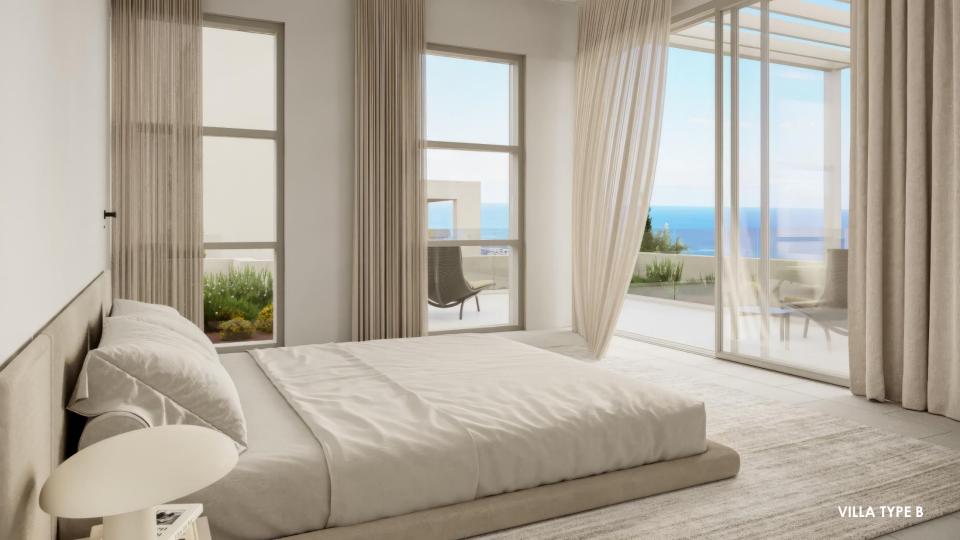

#### **FINISHES**

The high quality finish has been carried through to the interior spaces, with marble, parquet and high gloss kitchens. The architect has selected a natural yet contemporary palette, to complement the architectural designs and has incorporated features such as floating staircases, marble shelves and kitchen islands to accentuate the sense of space. Large terraces are ideal for indoor/outdoor living, enabling residents to enjoy an al fresco lifestyle, while glass balustrades ensure uninterrupted views.