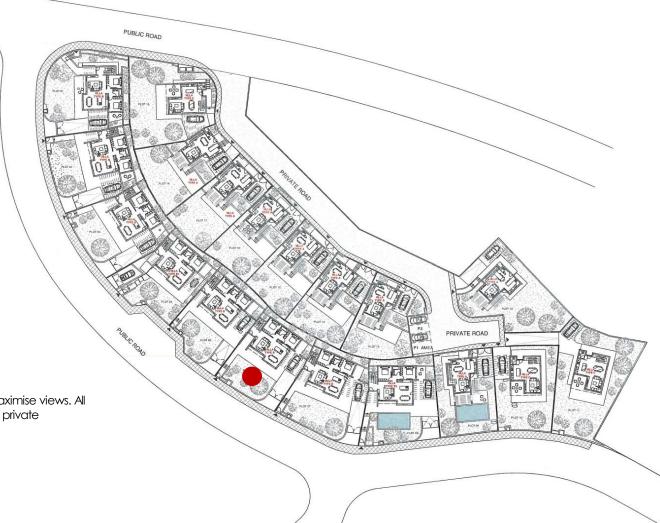

#### SITE PLAN

Nineteen villas have been carefully oriented to maximise views. All feature a private garden with ample space for a private swimming pool.

VILLA TYPE A - PLOTS 9, 12-18 VILLA TYPE B - PLOTS 1 -8 VILLA TYPE C- PLOTS 10,11,19