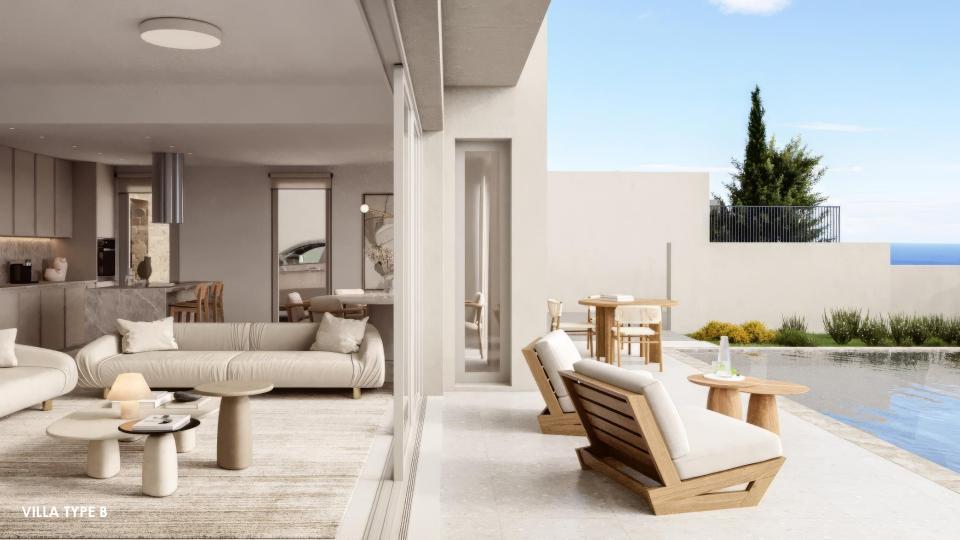

#### **FINISHES**

The high quality finish has been carried through to the interior spaces, with marble, parquet and high gloss kitchens. The architect has selected a natural yet contemporary palette, to complement the architectural designs and has incorporated features such as floating staircases, marble shelves and kitchen islands to accentuate the sense of space. Large terraces are ideal for indoor/outdoor living, enabling residents to enjoy an al fresco lifestyle, while glass balustrades ensure uninterrupted views.