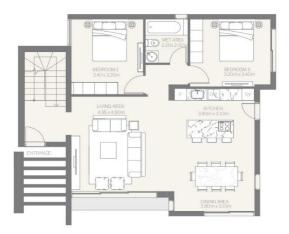

oms                                                             | 3                                | Bathrooms                                      | 2                         |  |
|----------------------------------------------------------------------|----------------------------------|------------------------------------------------|---------------------------|--|
| Covered areas (m²) Covered area Total covered area Uncovered veranda | 149.00<br><b>149.00</b><br>69.00 | En-suite Family bathroom  Garden Swimming pool | 1<br>1<br>Yes<br>Optional |  |
| <b>Plot area</b> Orientation                                         | <b>350.00</b> South-West         |                                                |                           |  |

Price: €571,000 plus VAT



#### FLOOR PLAN TYPE B





GROUND FLOOR PLAN



FIRST FLOOR PLAN









#### **FINISHES**

The high quality finish has been carried through to the interior spaces, with marble, parquet and high gloss kitchens. The architect has selected a natural yet contemporary palette, to complement the architectural designs and has incorporated features such as floating staircases, marble shelves and kitchen islands to accentuate the sense of space. Large terraces are ideal for indoor/outdoor living, enabling residents to enjoy an al fresco lifestyle, while glass balustrades ensure uninterrupted views.



### INCREDIBLE LOCATION

Coral Vista Private
Residences enjoy one
of the finest locations in
Peyia. Perched on a
hilltop the plot
commands
exceptional views of
the surrounding
Mediterranean
countryside and sea.



#### THE