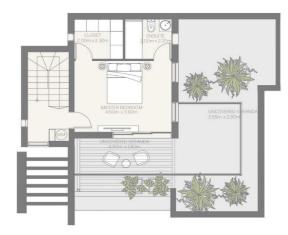

| 3                                | Bathrooms                                      | 2                         |  |
|----------------------------------------------------------------------|----------------------------------|------------------------------------------------|---------------------------|--|
| Covered areas (m²) Covered area Total covered area Uncovered veranda | 149.00<br><b>149.00</b><br>69.00 | En-suite Family bathroom  Garden Swimming pool | 1<br>1<br>Yes<br>Optional |  |
| <b>Plot area</b> Orientation                                         | <b>350.00</b> South-West         |                                                |                           |  |

Price: €571,000 plus VAT



#### FLOOR PLAN TYPE B





GROUND FLOOR PLAN



FIRST FLOOR PLAN









#### **FINISHES**

The high quality finish has been carried through to the interior spaces, with marble, parquet and high gloss kitchens. The architect has selected a natural yet contemporary palette, to complement the architectural designs and has incorporated features such as floating staircases, marble shelves and kitchen islands to accentuate the sense of space. Large terraces are ideal for indoor/outdoor living, enabling residents to enjoy an al fresco lifestyle, while glass balustrades ensure uninterrupted views.



### INCREDIBLE LOCATION

Coral Vista Private
Residences enjoy one
of the finest locations in
Peyia. Perched on a
hilltop the plot
commands
exceptional views of
the surrounding
Mediterranean
countryside and sea.



#### THE AREA

Coral Vista is