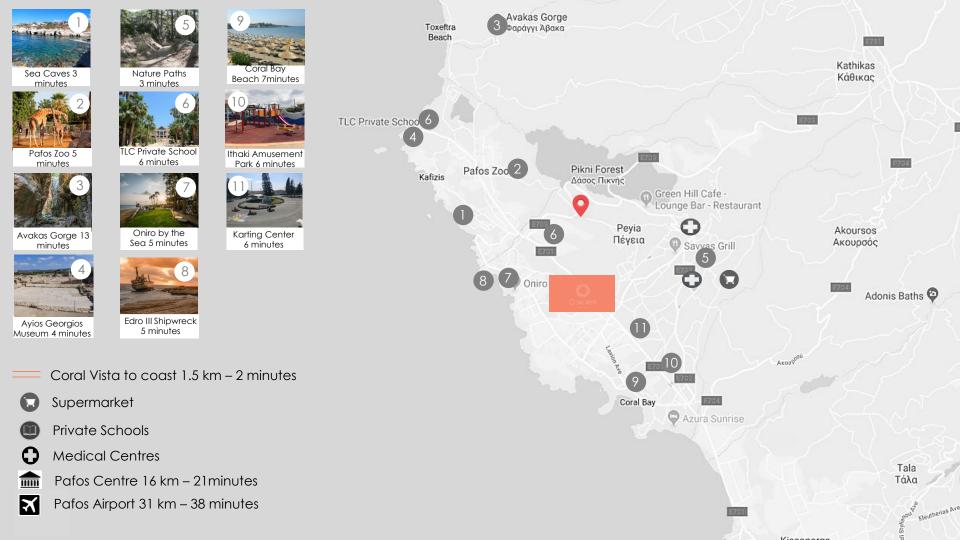

#### THE AREA

Coral Vista is situated in the southwest of Cyprus, on the edge of the Akamas National Park, between the villages of Peyia and Kathikas. This prestigious area is renowned for its beautiful views, wineries and fruit orchards. The location borders the Akamas National Park and the Pikni Pine forest, placing a wealth of stunning scenery on the doorstep.

The plots rural location promises tranquility and seclusion, yet it's just a few minutes' drive from Peyia village. There is a wealth of local amenities on the door step, including banks, public and private schools, supermarkets, cafes and restaurants.

Coral Bay, with its blue flag sandy beaches and excellent array of cafes and restaurants is just a five minute drive and the quaint fishing port and sea caves of Agios Georgios, which sit on the edge of the Akamas National Park, is also just a five minutes away. The area offers an abundance of sporting temptations, including horse riding, cycling, hiking on the nature trails and every type of water activity you could imagine.

Additionally, Coral Vista Private villas are conveniently located just moments away from TLC, one of Pafos' leading English language international schools.