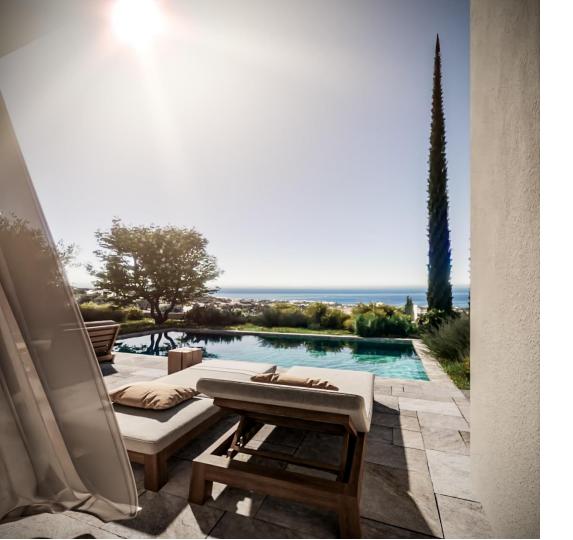

#### CONTEMPORARY ELEGANCE

#### **FINISHES**

The high quality finish has been carried through to the interior spaces, with marble, parquet and high gloss kitchens. The architect has selected a natural yet contemporary palette, to complement the architectural designs and has incorporated features such as floating staircases, marble shelves and kitchen islands to accentuate the sense of space. Large terraces are ideal for indoor/outdoor living, enabling residents to enjoy an al fresco lifestyle, while glass balustrades ensure uninterrupted views.