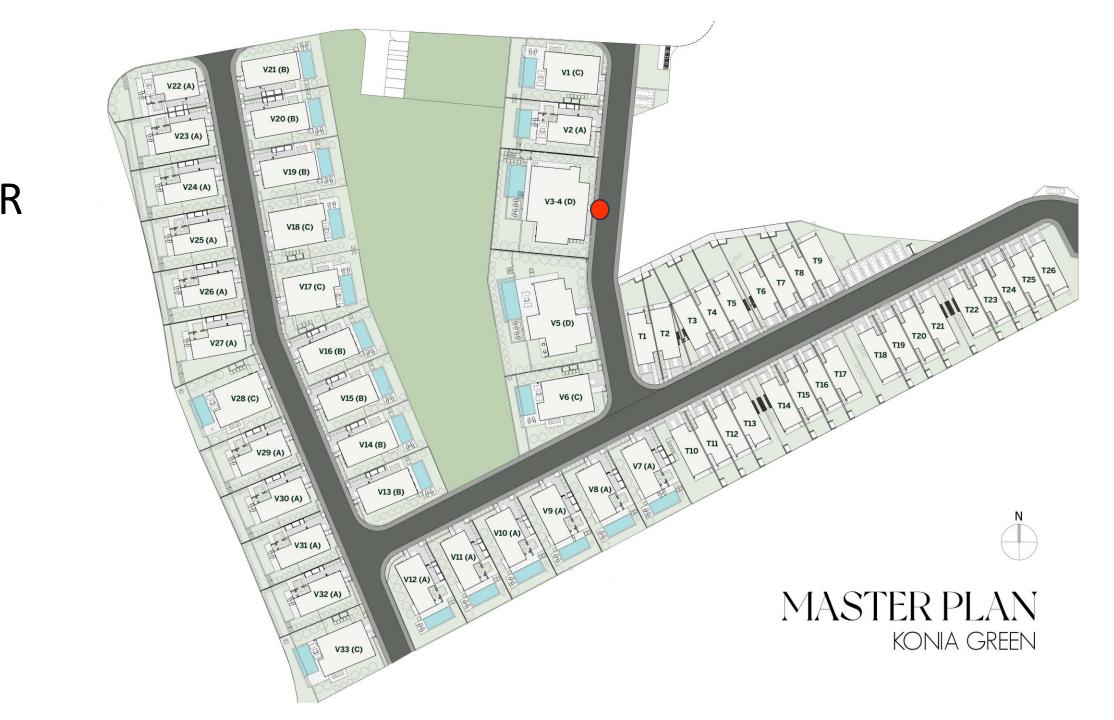

West

Price: €1,660,000 plus VAT

Orientation

MASTER PLAN

- 4 Bedrooms
- Exceptional Design Features
- Double Height Living Area
- Seamless Open-plan Living
- High Specification Finishes
- Walk-in Closet
- Mediterranean Garden
- Optional Pool
- Covered Parking