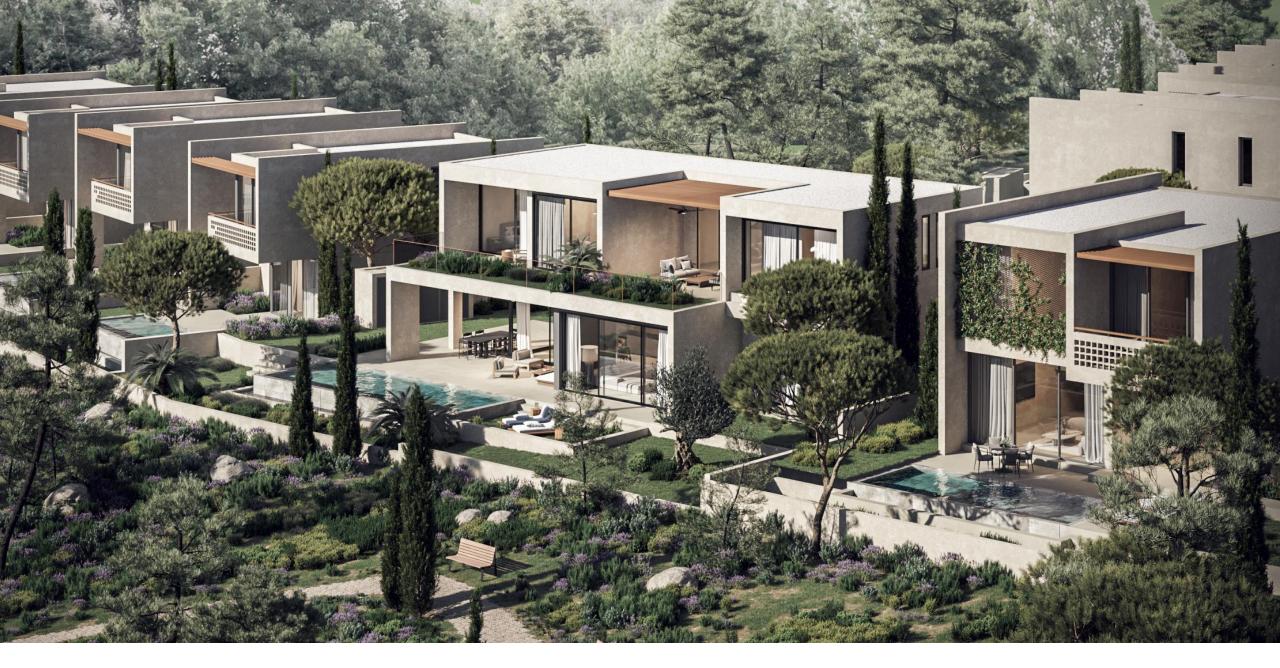

# PROPERTY INVESTMENT PROPOSAL

34 detached villas and 26 townhouse situated around a central green park

#### KONIA GREEN VILLA 3-4 Type D

| Bedrooms                        | 4      | <b>Bathrooms</b>   | 4   |
|---------------------------------|--------|--------------------|-----|
|                                 |        | En-suite           | 3   |
| Covered areas (m <sup>2</sup> ) |        | Family bathroom    | 1   |
| Covered area                    | 292.00 |                    |     |
| Covered verandas                | 70.00  | Swimming Pool      | Yes |
| Total covered area              | 362.00 | Underfloor Heating | Yes |
| Uncovered verandas              | 59.00  | Storage            | Yes |
|                                 |        |                    |     |