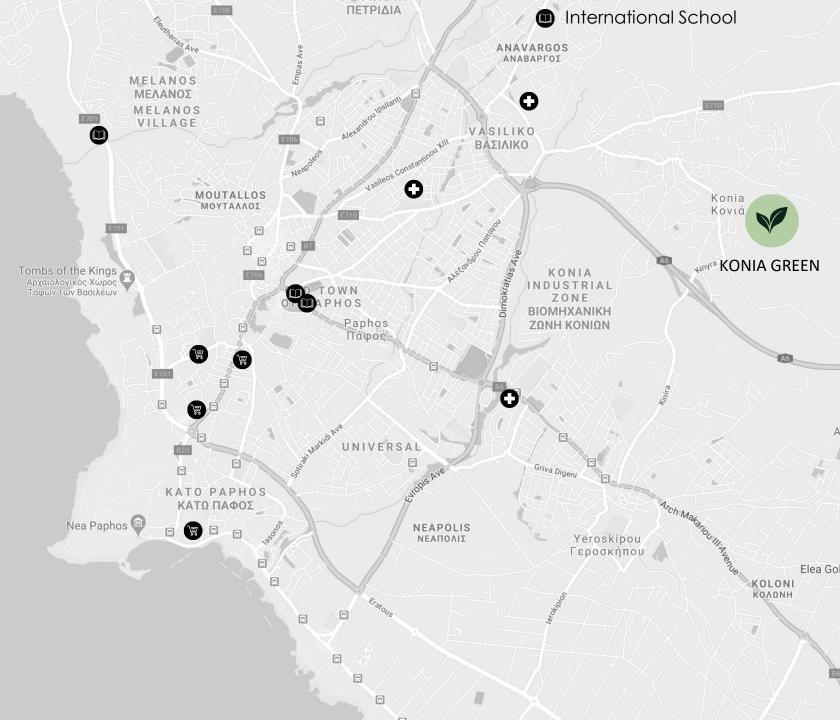

## V3-4 FLOOR PLANS

First Floor

1. Pafos Castle

2. Kato Pafos Archeological Park

3. Paphos Mosaics

4. Tomb of the Kings

5. Town Centre

PRIVATE SCHOOLS
International School
Aspire School

Supermarkets

Hospitals

A GREAT LOCATION Shopping **5mins** Town Center **5mins** Hotels **12mins** Highway **3mins** Beach **12mins** Bank **6mins** Port **15mins** Pafos airport **12mins** Larnaka airport **80mins** Troodos **73mins** Limassol **40mins** Nicosia **95mins** 