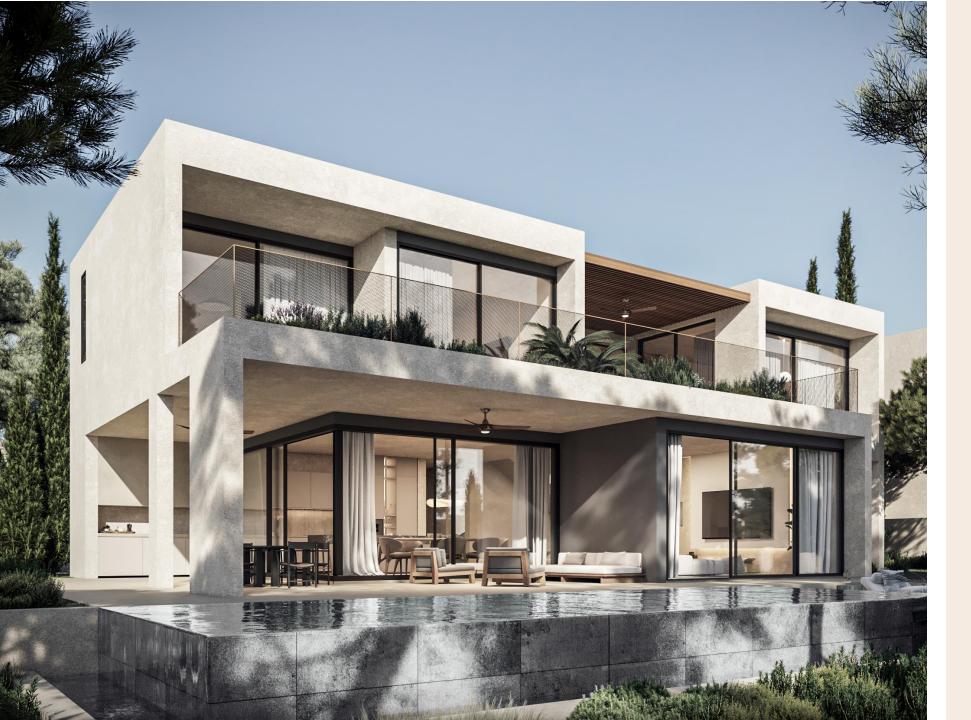

#### KONIA GREEN VILLA 3-4 Type D

| Bedrooms                        | 4      | <b>Bathrooms</b>   | 4   |
|---------------------------------|--------|--------------------|-----|
|                                 |        | En-suite           | 3   |
| Covered areas (m <sup>2</sup> ) |        | Family bathroom    | 1   |
| Covered area                    | 292.00 |                    |     |
| Covered verandas                | 70.00  | Swimming Pool      | Yes |
| Total covered area              | 362.00 | Underfloor Heating | Yes |
| Uncovered verandas              | 59.00  | Storage            | Yes |
|                                 |        |                    |     |

#### FINISHES

All homes enjoy a high-quality finish internally and externally. The architect has used clean modern lines with natural materials and open spaces to achieve a perfect balance of design and practicality.