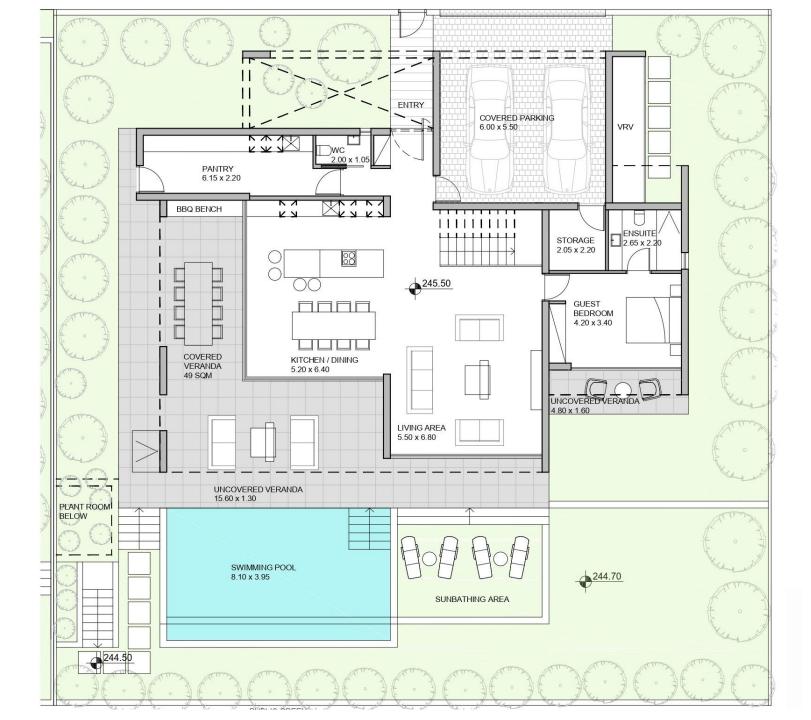

## V3-4 FLOOR PLANS

#### **Ground Floor**

- Total covered area 362 sqm
- Plot 640 sqm